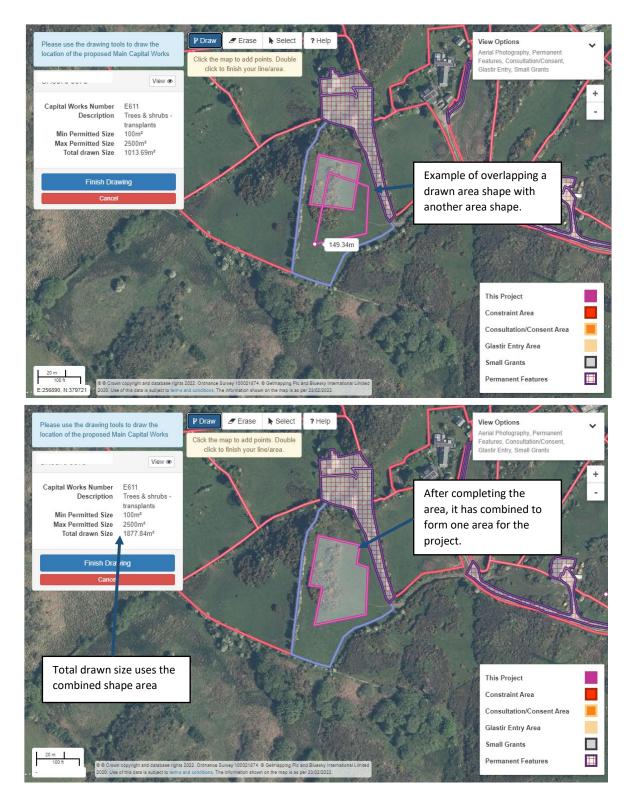

**Overlapping area shapes** – The 'Draw' tool will allow you to draw over areas that have already been drawn, it will then combine the shapes to form one project area and this will be the area used for the Total drawn size.