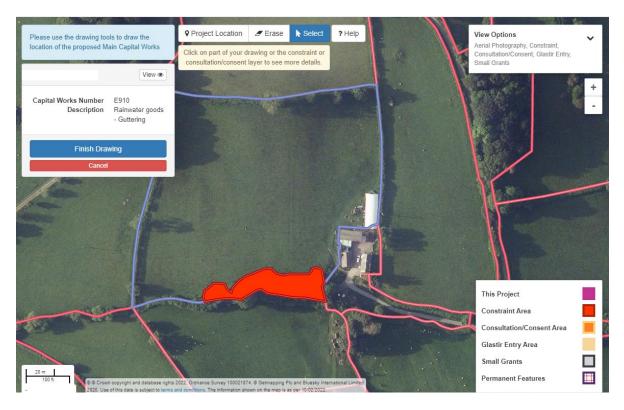

### **Project Location tool**

Once you have chosen you Main capital works the map for that field parcel will be shown on screen.

Guttering will be located on buildings

To mark the location you wish complete your project to select the Project location button and a small blue dot will appear on the map (shown below)

To place the pin on the location click the left mouse button and the dot will change to a purple pin.

You can place multiple points to mark each different location.

When you have completed the proposed project click the 'Finish Drawing' button.