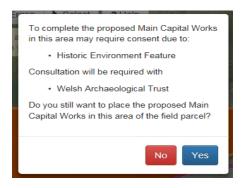

### Drawn project overlapping the Consultation/Consent layer

If your Main Capital Works drawing overlaps with a consultation/consent layer (orange), you will get an information message on the Project Map explaining the reason why the project will need consultation/consent if placed in that area.

#### See below for an example:

You will have the choice to continue with the project and the Welsh Government will seek consultation/consent on your behalf. See the Consultation and Consent section in the <u>Small Grants- Environment: General Guidance</u> for more details