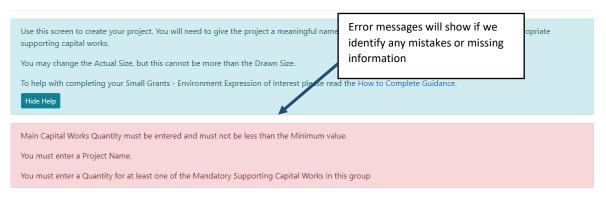

You must enter a quantity for the Mandatory Supporting Capital Works; you will not be able to submit the project without completing this section. A red error message will appear at the top of the page, directing you to the area that is not completed. See <u>Errors</u>