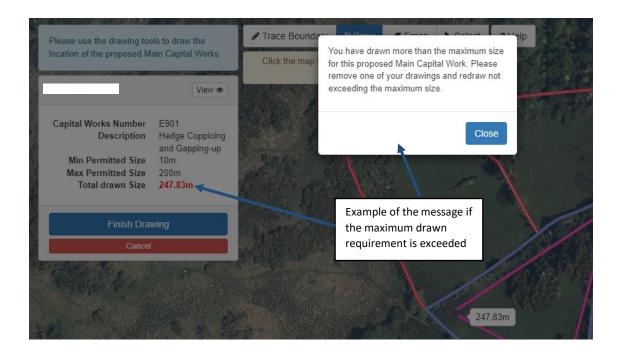

If you do not meet the minimum or exceed the maximum total drawn size for the main capital works, as set out in the tables above, a message will appear. You will then need to amend the drawn project to meet the requirements.

The total drawn size will calculate the cumulative length once you have clicked 'Finished Drawing'

Click the **Close** button to close the message