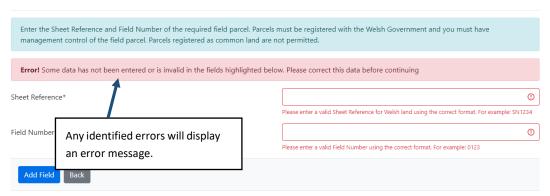

#### Small Grants - Environment Expression Of Interest - Add Field Parcel

#### Small Grants - Environment Expression Of Interest - Add Field Parcel

|                                                                       | and Field Number of the required field parcel. Parcels m<br>Field parcel. Parcels registered as common land are no | 5                                          | rnment and you must have                           |        |
|-----------------------------------------------------------------------|--------------------------------------------------------------------------------------------------------------------|--------------------------------------------|----------------------------------------------------|--------|
| Success<br>The field parcel has been s<br>return to the Create Projec | uccessfully added to your list of field parcels. You can cr<br>t screen.                                           | eate a project for this field parcel on th | he Create Project screen. Press Back to            |        |
| Sheet Reference*<br>Field Number*                                     |                                                                                                                    |                                            | Successfully adding a field will show this message | parcel |
| Add Field Back                                                        | After adding a field parcel click<br>the 'Back' button to take you to<br>the 'Create Project' screen               |                                            |                                                    |        |

**Note:** Field parcels successfully added will appear on the Create Project screen in Sheet Reference and Field Number order and so long as it is available you can now create a project for this field parcel (See <u>Selecting a Project</u> section).