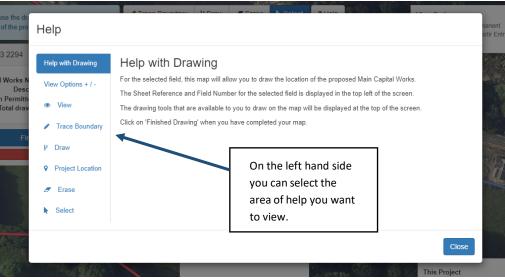

### Help with Drawing your Main Capital Works

To view helpful guidance for the drawing and information tools click the help button