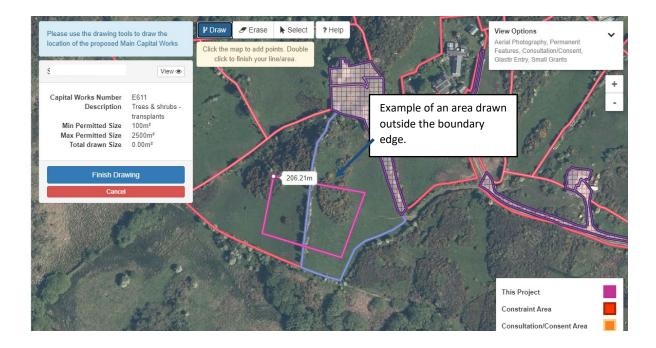

### **Draw tool - Linear Main Capital Works Project**

This tool will allow you to draw a linear feature that does not follow along a boundary, such as a spur hedge.

The Draw Tool will 'clip' to the boundary edge if you draw outside of the field parcel selected.

### Draw tool – Area based Main Capital Works Project

This tool will allow you to draw an area for the location of your trees and shrubs planting.

**Clipping** - The Draw Tool will 'clip' to the boundary edge if you draw outside of the field parcel selected.