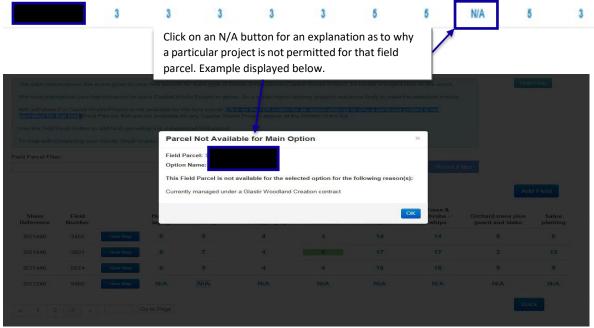

### **Create Project - Selecting a Project**

Each available project will have a score displayed against the corresponding field parcel.

| Filter field parcels |                                    |                          |                                             |                 | Sort score:     | s by    |                                       | Please S  | elect       | ~                   |
|----------------------|------------------------------------|--------------------------|---------------------------------------------|-----------------|-----------------|---------|---------------------------------------|-----------|-------------|---------------------|
|                      |                                    |                          | Reset Filte                                 | r               |                 |         |                                       |           | Reset       | tSort               |
| Hide Field Names     |                                    |                          |                                             |                 |                 |         |                                       |           |             |                     |
| Field Name / No.     | Trees &<br>shrubs -<br>transplants | New<br>Hedge<br>Planting | Hedge<br>Coppicing<br>and<br>Gapping-<br>up | Hedge<br>laying | Cross<br>Drains | Kerbing | Sleeping<br>Policemen                 | Guttering | Downpipe    | In-ditch<br>wetland |
|                      | 11                                 | 13                       | 7                                           | 7               | 12              | 12      | 12                                    | 12        | 12          | 12                  |
|                      | 19                                 | 19                       | 9                                           | 9               | 20              | 20      | 20                                    | 20        | 20          | 20                  |
|                      | N/A                                | 7                        | 3                                           | 3               | 4               | 4       | 4                                     | <u>4</u>  | 4           | N/A                 |
|                      | N/A                                | 7                        | 3                                           | 3               | 4               | 4       | 4                                     | 4         | 4           | N/A                 |
|                      | N/A                                | 7                        | 3                                           | 3               | 4               | 4       | 4                                     | 4         | 4           | N/A                 |
|                      | N/A                                | 7                        | 3                                           | 3               | 4               | 4       | 4                                     | 4         | 4           | N/A                 |
|                      | N/A                                | N/A                      | N/A                                         | N/A             | N/A             | N/A     | N/A                                   | N/A       | N//         | N/A                 |
|                      | N/A                                | N/A                      | N/A                                         | N/A             | N/A             | N/A     | N/A                                   | N/A       | N/A         | N/A                 |
|                      | N/A                                | N/A                      | N/A                                         | N/A             | N/A             | N/A     | N/A                                   | N/A       | N/A         | N/A                 |
|                      | N/A                                | N/A                      | N/A                                         | N/A             | N/A             | N/A     | N/A                                   | N/A       | N/A         | N/A                 |
|                      | 4                                  |                          |                                             | _               |                 |         |                                       |           |             |                     |
| « 1 2 3 4 5          | 20                                 |                          | Go to Page                                  |                 | Capita          | l Works | es are sho<br>or naviga<br>est scorin | te throug | gh your fie |                     |

### Field Parcels and Capital Works showing as N/A

N/A will show if a Capital Works Project is not available for the field parcel. Field parcels that are not available for any Capital Works Project appear on the last page at the bottom of your list.

A list of Ineligible Land can be found in the <u>Small Grants - Environment – General</u> <u>Guidance</u>.