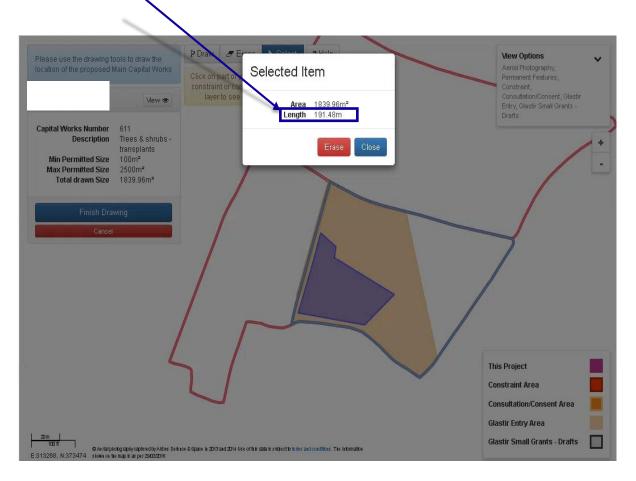

The total drawn size will calculate the cumulative length once you have clicked 'Finished Drawing'

Click the **Close** button to close the message

The total drawn size will calculate the cumulative length once you have clicked 'Finish Drawing'.

Click the

button to close the message

The total drawn size will calculate the area once you have clicked 'Finish Drawing'

Click the button to close the message