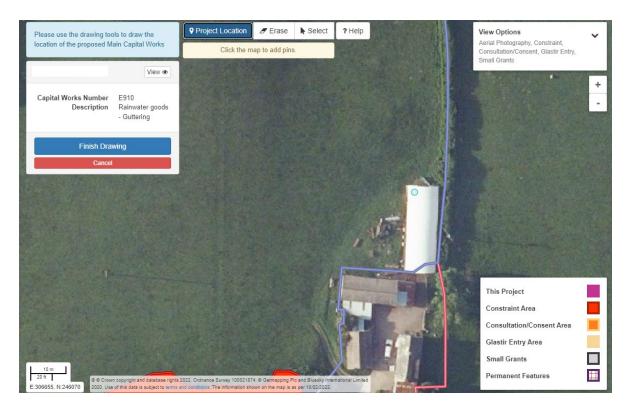

### **Drawing a Project Location Main Capital Works Project**

This tool allows to place a point or 'pin' on the location of where you are proposing to complete the main capital works.

In these examples we have chosen the Guttering capital works. For more detailed help with using the mapping tools see the <u>Help with Drawing your Main Capital</u> <u>Works</u> section.

### **Project Location tool**

Once you have chosen you Main capital works the map for that field parcel will be shown on screen.

Guttering will be located on buildings

To mark the location you wish complete your project to select the Project location button and a small blue dot will appear on the map (shown below)

To place the pin on the location click the left mouse button and the dot will change to a purple pin.

You can place multiple points to mark each different location.

When you have completed the proposed project click the 'Finish Drawing' button.