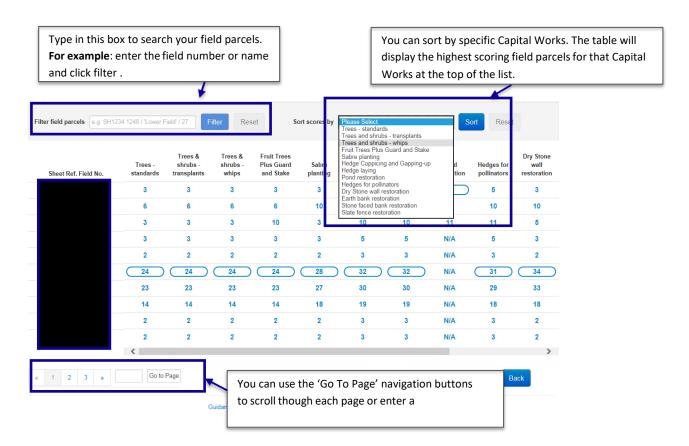

### Field Parcel Filter and Go to Page

This will enable you to search for specific field parcels.

### **Create Project - Selecting a Project**

Each available project will have a score displayed against the corresponding field parcel.

| Filter field parcels |                                    |                          |                                             |                 | Sort score:     | s by    |                                       | Please S  | elect       | ~                   |
|----------------------|------------------------------------|--------------------------|---------------------------------------------|-----------------|-----------------|---------|---------------------------------------|-----------|-------------|---------------------|
|                      |                                    |                          | Reset Filte                                 | r               |                 |         |                                       |           | Reset       | tSort               |
| Hide Field Names     |                                    |                          |                                             |                 |                 |         |                                       |           |             |                     |
| Field Name / No.     | Trees &<br>shrubs -<br>transplants | New<br>Hedge<br>Planting | Hedge<br>Coppicing<br>and<br>Gapping-<br>up | Hedge<br>laying | Cross<br>Drains | Kerbing | Sleeping<br>Policemen                 | Guttering | Downpipe    | In-ditch<br>wetland |
|                      | 11                                 | 13                       | 7                                           | 7               | 12              | 12      | 12                                    | 12        | 12          | 12                  |
|                      | 19                                 | 19                       | 9                                           | 9               | 20              | 20      | 20                                    | 20        | 20          | 20                  |
|                      | N/A                                | 7                        | 3                                           | 3               | 4               | 4       | 4                                     | <u>4</u>  | 4           | N/A                 |
|                      | N/A                                | 7                        | 3                                           | 3               | 4               | 4       | 4                                     | 4         | 4           | N/A                 |
|                      | N/A                                | 7                        | 3                                           | 3               | 4               | 4       | 4                                     | 4         | 4           | N/A                 |
|                      | N/A                                | 7                        | 3                                           | 3               | 4               | 4       | 4                                     | 4         | 4           | N/A                 |
|                      | N/A                                | N/A                      | N/A                                         | N/A             | N/A             | N/A     | N/A                                   | N/A       | N//         | N/A                 |
|                      | N/A                                | N/A                      | N/A                                         | N/A             | N/A             | N/A     | N/A                                   | N/A       | N/A         | N/A                 |
|                      | N/A                                | N/A                      | N/A                                         | N/A             | N/A             | N/A     | N/A                                   | N/A       | N/A         | N/A                 |
|                      | N/A                                | N/A                      | N/A                                         | N/A             | N/A             | N/A     | N/A                                   | N/A       | N/A         | N/A                 |
|                      | 4                                  |                          |                                             | _               |                 |         |                                       |           |             |                     |
| « 1 2 3 4 5          | 20                                 |                          | Go to Page                                  |                 | Capita          | l Works | es are sho<br>or naviga<br>est scorin | te throug | gh your fie |                     |