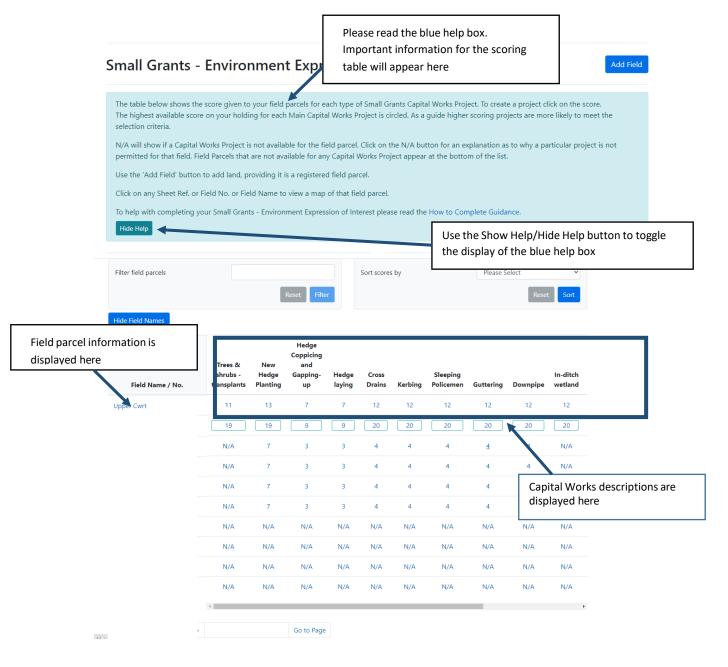

Each Main Capital Works has been pre-scored against each Field Parcel using the environmental objective layers and the score is displayed in a table format.

**Project score table** This will display a score for each available Capital Works Project

|                                |                        |                                  | all Grants Capital Works Project.<br>: is circled. As a guide higher scc | 1 1 1 1 1 1 1 1 1 1 1 1 1 1 1 1 1 1 1 |              |
|--------------------------------|------------------------|----------------------------------|--------------------------------------------------------------------------|---------------------------------------|--------------|
|                                |                        |                                  | on the N/A button for an expla<br>Project appear at the bottom o         |                                       | oject is not |
| Use the 'Add Field' button to  | add land, providing    | it is a registered field parcel. |                                                                          |                                       |              |
| Click on any Sheet Ref. or Fie | ld No. or Field Name   | to view a map of that field pa   | rcel.                                                                    |                                       |              |
| To help with completing your   | r Small Grants - Envir | onment Expression of Interest    | please read the How to Comple                                            | te Guidance.                          |              |
| Filter field parcels           |                        |                                  | Sort scores by                                                           | Please Select                         | ~            |
|                                |                        |                                  |                                                                          |                                       |              |
|                                |                        | T Forms Contracts and            | Small Grants 👻                                                           |                                       |              |
| Home My Details ▼ Land ▼       | Correspondence         |                                  |                                                                          |                                       |              |

### Field Parcels and Capital Works showing as N/A

N/A will show if a Capital Works Project is not available for the field parcel. Field parcels that are not available for any Capital Works Project appear on the last page at the bottom of your list.