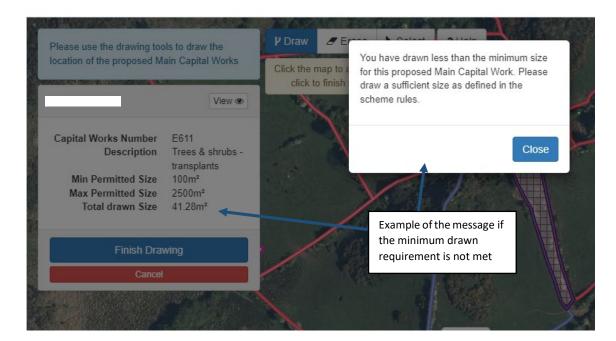

If you do not meet the minimum or exceed the maximum total drawn size for the main capital works, as set out in the tables above, a message will appear. You will then need to amend the drawn project to meet the requirements.

The total drawn size will calculate the area once you have clicked 'Finish Drawing'

Click the button to close the message