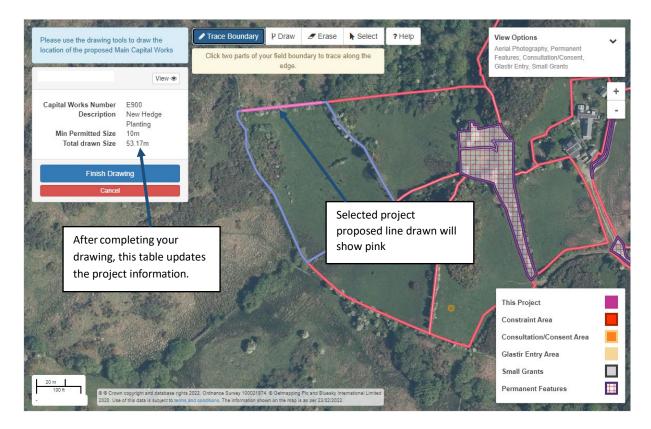

### Trace Boundary tool

This drawing tool will allow you to draw along the boundary of the parcel for use with Hedgerow Capital Works. It will automatically follow the boundary when you hover near the field parcel boundary you require. It will follow the shortest route between the start and end point.

\*The maximum length allowed for these projects will depend on the overall project value. See the <u>Project Details</u> section

Below is an example of a project proposed for a Hedgerow Main Capital Works Project.