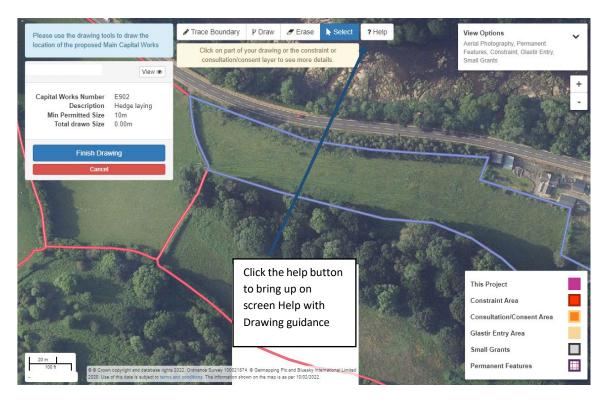

### Help with Drawing your Main Capital Works

To view helpful guidance for the drawing and information tools click the help button

### Using the Map Tools

This section gives a general overview of each tool, in these examples we have chosen the Hedgerow Capital Works. For more detailed help with using the mapping tools see the <u>Help with Drawing your Main Capital Works</u> section.