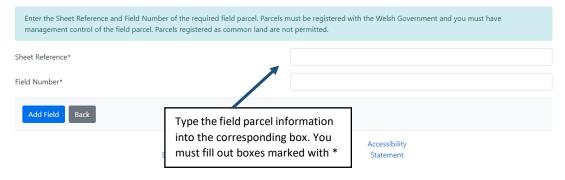

### **Add Field Parcel**

To add a field parcel that is registered with the Welsh Government's Land Parcel Identification System (LPIS) and you have Management Control of at the time of EOI submission click the Add Field button.

#### Small Grants - Environment Expression Of Interest - Add Field Parcel

|                                                                       | and Field Number of the required field parcel. Parcels m<br>Field parcel. Parcels registered as common land are no | 5                                          | rnment and you must have                           |        |
|-----------------------------------------------------------------------|--------------------------------------------------------------------------------------------------------------------|--------------------------------------------|----------------------------------------------------|--------|
| Success<br>The field parcel has been s<br>return to the Create Projec | uccessfully added to your list of field parcels. You can cr<br>t screen.                                           | eate a project for this field parcel on th | he Create Project screen. Press Back to            |        |
| Sheet Reference*<br>Field Number*                                     |                                                                                                                    |                                            | Successfully adding a field will show this message | parcel |
| Add Field Back                                                        | After adding a field parcel click<br>the 'Back' button to take you to<br>the 'Create Project' screen               |                                            |                                                    |        |