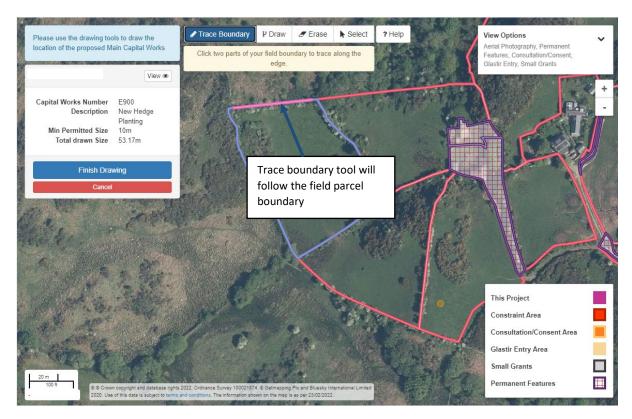

### Trace Boundary tool

This drawing tool will allow you to draw along the boundary of the parcel for use with Hedgerow Capital Works. It will automatically follow the boundary when you hover near the field parcel boundary you require. It will follow the shortest route between the start and end point.