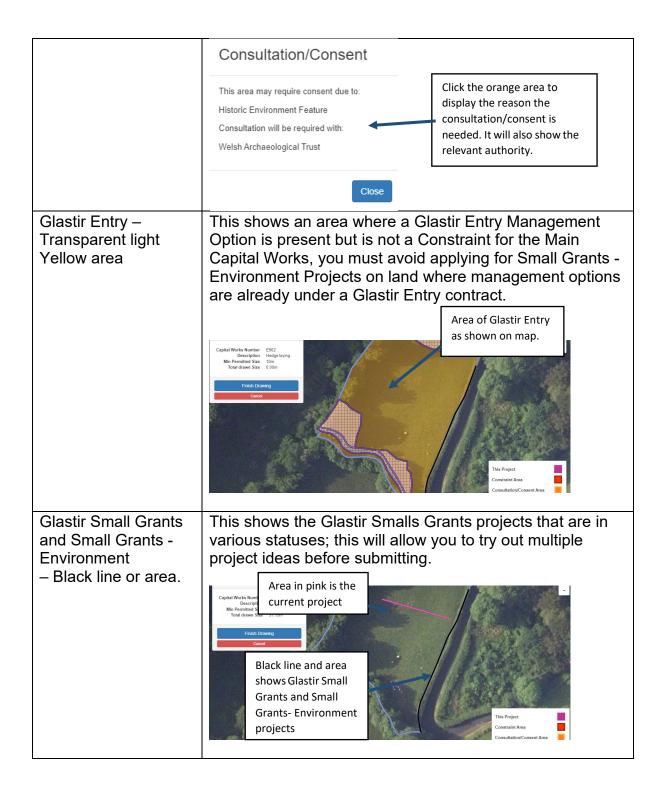

| Field Labels                          | This shows the field parcel sheet reference and field number.                                                                                                                                                                                                                                                                                                                                                                                                                                                                                                                                                                                                                                                                                                                                                                                                                                                                                                                                                                                                                                                                                                                                                                                                                                                                                                                                                                                                                                                                                                                                                                                                                                                                                                                                                                                                                                                                                                                                                                                                                                                                 |
|---------------------------------------|-------------------------------------------------------------------------------------------------------------------------------------------------------------------------------------------------------------------------------------------------------------------------------------------------------------------------------------------------------------------------------------------------------------------------------------------------------------------------------------------------------------------------------------------------------------------------------------------------------------------------------------------------------------------------------------------------------------------------------------------------------------------------------------------------------------------------------------------------------------------------------------------------------------------------------------------------------------------------------------------------------------------------------------------------------------------------------------------------------------------------------------------------------------------------------------------------------------------------------------------------------------------------------------------------------------------------------------------------------------------------------------------------------------------------------------------------------------------------------------------------------------------------------------------------------------------------------------------------------------------------------------------------------------------------------------------------------------------------------------------------------------------------------------------------------------------------------------------------------------------------------------------------------------------------------------------------------------------------------------------------------------------------------------------------------------------------------------------------------------------------------|
| Constraint – Red<br>Area              | This shows an area where the Main Capital Works is not allowed.                                                                                                                                                                                                                                                                                                                                                                                                                                                                                                                                                                                                                                                                                                                                                                                                                                                                                                                                                                                                                                                                                                                                                                                                                                                                                                                                                                                                                                                                                                                                                                                                                                                                                                                                                                                                                                                                                                                                                                                                                                                               |
|                                       | Glastir Advanced Management Options that are not permissible with the Small Grants – Environment Main Capital Works will display as red.                                                                                                                                                                                                                                                                                                                                                                                                                                                                                                                                                                                                                                                                                                                                                                                                                                                                                                                                                                                                                                                                                                                                                                                                                                                                                                                                                                                                                                                                                                                                                                                                                                                                                                                                                                                                                                                                                                                                                                                      |
|                                       | Current Works with an end with a state with |
|                                       | Constraint<br>This is a constraint area due to:<br>Permanent Features: Ponds - ineligible<br>Close                                                                                                                                                                                                                                                                                                                                                                                                                                                                                                                                                                                                                                                                                                                                                                                                                                                                                                                                                                                                                                                                                                                                                                                                                                                                                                                                                                                                                                                                                                                                                                                                                                                                                                                                                                                                                                                                                                                                                                                                                            |
| Consultation/Consent<br>– Orange Area | This shows the area where a consultation and, if necessary, a consent would be needed to undertake the Main Capital Work.                                                                                                                                                                                                                                                                                                                                                                                                                                                                                                                                                                                                                                                                                                                                                                                                                                                                                                                                                                                                                                                                                                                                                                                                                                                                                                                                                                                                                                                                                                                                                                                                                                                                                                                                                                                                                                                                                                                                                                                                     |
|                                       | Image: set to the set to                               |