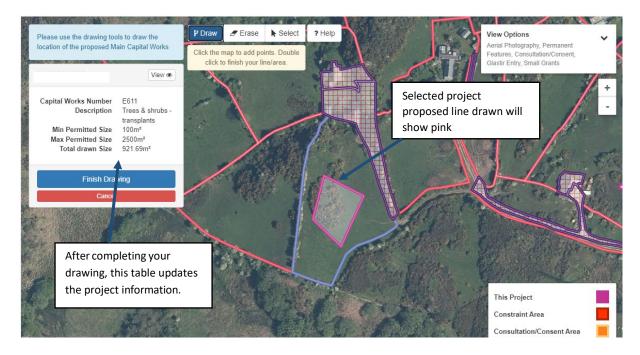

### Draw tool – Area based Main Capital Works Project

This tool will allow you to draw an area for the location of your trees and shrubs planting.

**Clipping** - The Draw Tool will 'clip' to the boundary edge if you draw outside of the field parcel selected.

**Overlapping area shapes** – The 'Draw' tool will allow you to draw over areas that have already been drawn, it will then combine the shapes to form one project area and this will be the area used for the Total drawn size.

If you do not meet the minimum or exceed the maximum total drawn size for the main capital works, as set out in the tables above, a message will appear. You will then need to amend the drawn project to meet the requirements.

The total drawn size will calculate the area once you have clicked 'Finish Drawing'

Click the button to close the message