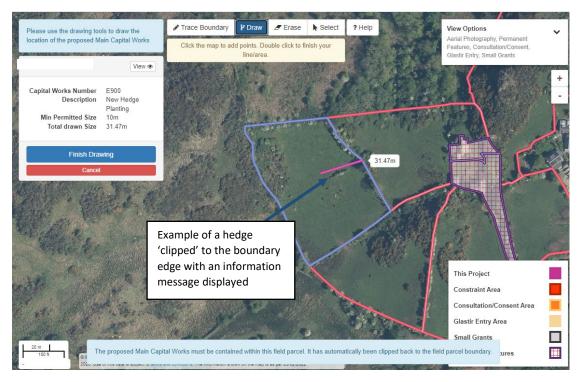

### **Draw tool - Linear Main Capital Works Project**

This tool will allow you to draw a linear feature that does not follow along a boundary, such as a spur hedge.

The Draw Tool will 'clip' to the boundary edge if you draw outside of the field parcel selected.

### Draw tool – Area based Main Capital Works Project

This tool will allow you to draw an area for the location of your trees and shrubs planting.

**Clipping** - The Draw Tool will 'clip' to the boundary edge if you draw outside of the field parcel selected.