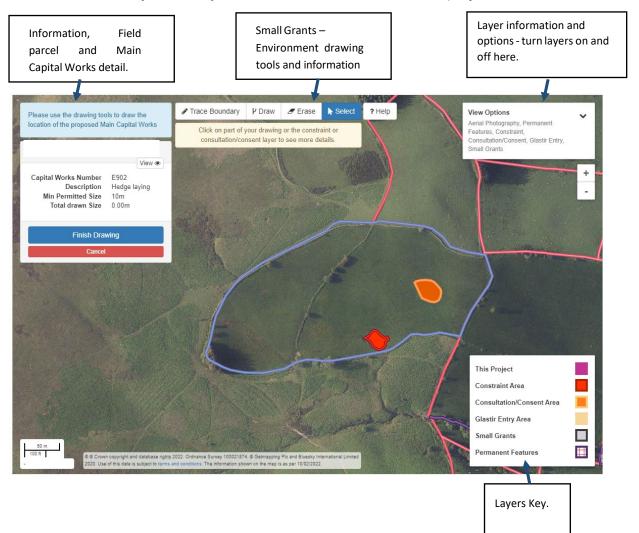

### **Project Map - Screen Overview**

After clicking on the score you will be presented with your Project Map, this will show the field parcel that you have selected and associated Small Grants - Environment information for that field parcel.

This will be where you draw your Small Grants - Environment project.

### **Overview of layers**

| Screen Layer                                       | Description                                                                                                                                                                                                                                                                                                                                                                                                                                                                                                                                                                                                                                                                                                                                                              |
|----------------------------------------------------|--------------------------------------------------------------------------------------------------------------------------------------------------------------------------------------------------------------------------------------------------------------------------------------------------------------------------------------------------------------------------------------------------------------------------------------------------------------------------------------------------------------------------------------------------------------------------------------------------------------------------------------------------------------------------------------------------------------------------------------------------------------------------|
| Aerial Photography                                 | This shows an aerial photography view of the selected parcel and surrounding land.                                                                                                                                                                                                                                                                                                                                                                                                                                                                                                                                                                                                                                                                                       |
| Map Layer                                          | This shows the master map layer, this will be displayed on your summary                                                                                                                                                                                                                                                                                                                                                                                                                                                                                                                                                                                                                                                                                                  |
| Permanent Features<br>– Purple Cross Hatch<br>area | This shows the areas of permanent features on the selected parcel and surrounding land parcels for your CRN. You can click on the Permanent feature to display its type.                                                                                                                                                                                                                                                                                                                                                                                                                                                                                                                                                                                                 |
|                                                    | Place use the densing table to daw ifty       The Densing if you daw if the proposed Main Captual Way.         Partial Works Number 1922       Permanent Features         Description Medical State Use       Outdaw if the proposed Main Captual Way.         Description Medical State Use       Outdaw if the proposed Main Captual Way.         Description Medical State Use       Outdaw if the proposed Main Captual Way.         Description Medical State Use       Outdaw if the proposed Main Captual Way.         Description Medical State Use       Outdaw if the proposed Main Captual Way.         Description Medical State Use       Outdaw if the proposed Main Captual Way.         Description Medical State Use Use Use Use Use Use Use Use Use Us |

| Field Labels                          | This shows the field parcel sheet reference and field number.                                                                                                                                                                                                                                                                                                                                                                                                                                                                                                                                                                                                                                                                                                                                                                                                                                                                                                                                                                                                                                                                                                                                                                                                                                                                                                                                                                                                                                                                                                                                                                                                                                                                                                                                                                                                                                                                                                                                                                                                                                                                 |
|---------------------------------------|-------------------------------------------------------------------------------------------------------------------------------------------------------------------------------------------------------------------------------------------------------------------------------------------------------------------------------------------------------------------------------------------------------------------------------------------------------------------------------------------------------------------------------------------------------------------------------------------------------------------------------------------------------------------------------------------------------------------------------------------------------------------------------------------------------------------------------------------------------------------------------------------------------------------------------------------------------------------------------------------------------------------------------------------------------------------------------------------------------------------------------------------------------------------------------------------------------------------------------------------------------------------------------------------------------------------------------------------------------------------------------------------------------------------------------------------------------------------------------------------------------------------------------------------------------------------------------------------------------------------------------------------------------------------------------------------------------------------------------------------------------------------------------------------------------------------------------------------------------------------------------------------------------------------------------------------------------------------------------------------------------------------------------------------------------------------------------------------------------------------------------|
| Constraint – Red<br>Area              | This shows an area where the Main Capital Works is not allowed.                                                                                                                                                                                                                                                                                                                                                                                                                                                                                                                                                                                                                                                                                                                                                                                                                                                                                                                                                                                                                                                                                                                                                                                                                                                                                                                                                                                                                                                                                                                                                                                                                                                                                                                                                                                                                                                                                                                                                                                                                                                               |
|                                       | Glastir Advanced Management Options that are not permissible with the Small Grants – Environment Main Capital Works will display as red.                                                                                                                                                                                                                                                                                                                                                                                                                                                                                                                                                                                                                                                                                                                                                                                                                                                                                                                                                                                                                                                                                                                                                                                                                                                                                                                                                                                                                                                                                                                                                                                                                                                                                                                                                                                                                                                                                                                                                                                      |
|                                       | Current Works with an end with a state with |
|                                       | Constraint<br>This is a constraint area due to:<br>Permanent Features: Ponds - ineligible<br>Close                                                                                                                                                                                                                                                                                                                                                                                                                                                                                                                                                                                                                                                                                                                                                                                                                                                                                                                                                                                                                                                                                                                                                                                                                                                                                                                                                                                                                                                                                                                                                                                                                                                                                                                                                                                                                                                                                                                                                                                                                            |
| Consultation/Consent<br>– Orange Area | This shows the area where a consultation and, if necessary, a consent would be needed to undertake the Main Capital Work.                                                                                                                                                                                                                                                                                                                                                                                                                                                                                                                                                                                                                                                                                                                                                                                                                                                                                                                                                                                                                                                                                                                                                                                                                                                                                                                                                                                                                                                                                                                                                                                                                                                                                                                                                                                                                                                                                                                                                                                                     |
|                                       | Image: set to the set to                               |