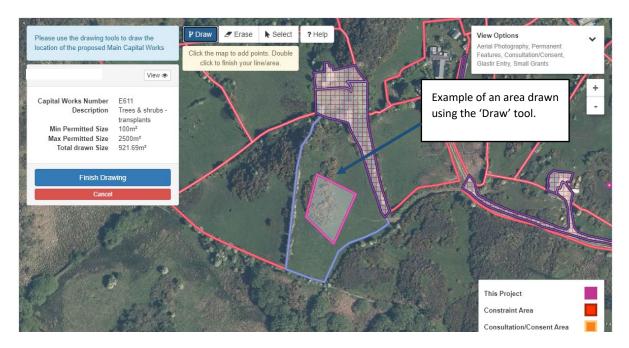

\*The areas are drawn in metres squared (m<sup>2</sup>). The number of trees will be calculated from the area drawn and the ratio in the above table.

Below is an example of a project proposed for a Trees and Shrubs Main Capital Works Project.

### Draw tool – Area based Main Capital Works Project

This tool will allow you to draw an area for the location of your trees and shrubs planting.

**Clipping** - The Draw Tool will 'clip' to the boundary edge if you draw outside of the field parcel selected.