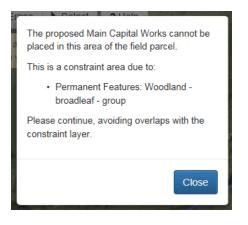

### Drawn project overlapping the Constraint layer

If your Main Capital Works drawing overlaps with a constraint layer (red), you will get an error message on the Project Map explaining the reason why the project cannot be placed in this area and need to redraw.

See below for an example: