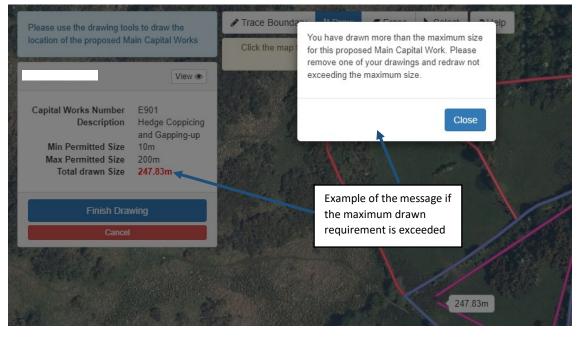

If you do not meet the minimum or exceed the maximum total drawn size for the main capital works, as set out in the tables above, a message will appear. You will then need to amend the drawn project to meet the requirements.

The total drawn size will calculate the cumulative length once you have clicked 'Finished Drawing'

Click the **Close** button to close the message