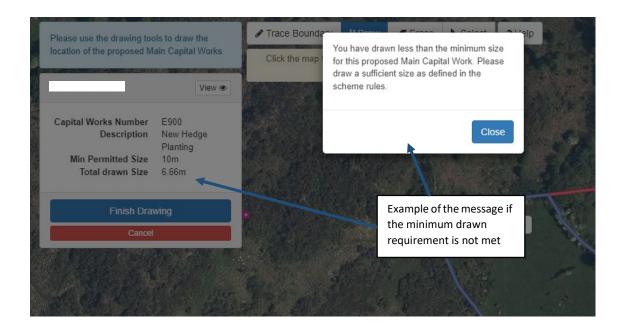

If you do not meet the minimum or exceed the maximum total drawn size for the main capital works, as set out in the tables above, a message will appear. You will then need to amend the drawn project to meet the requirements.

The total drawn size will calculate the cumulative length once you have clicked 'Finished Drawing'

Click the **Close** button to close the message