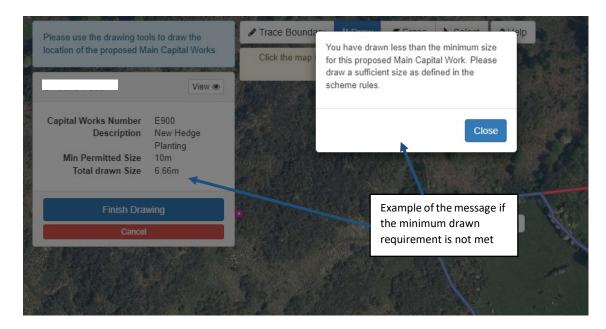

If you do not meet the minimum or exceed the maximum total drawn size for the main capital works, as set out in the tables above, a message will appear. You will then need to amend the drawn project to meet the requirements.

The total drawn size will calculate the cumulative length once you have clicked 'Finished Drawing'

Click the **Close** button to close the message