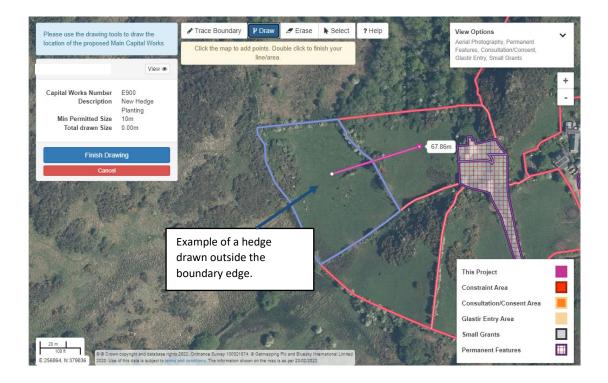

### **Draw tool - Linear Main Capital Works Project**

This tool will allow you to draw a linear feature that does not follow along a boundary, such as a spur hedge.

The Draw Tool will 'clip' to the boundary edge if you draw outside of the field parcel selected.