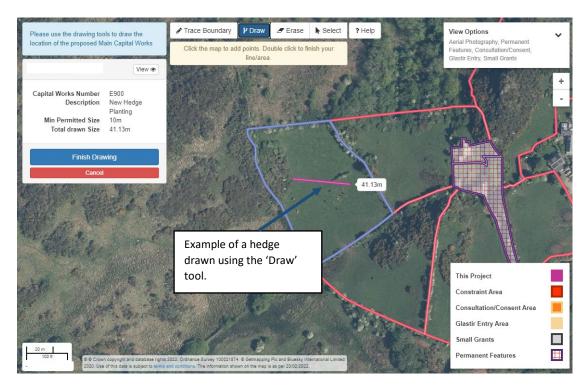

### **Draw tool - Linear Main Capital Works Project**

This tool will allow you to draw a linear feature that does not follow along a boundary, such as a spur hedge.

The Draw Tool will 'clip' to the boundary edge if you draw outside of the field parcel selected.