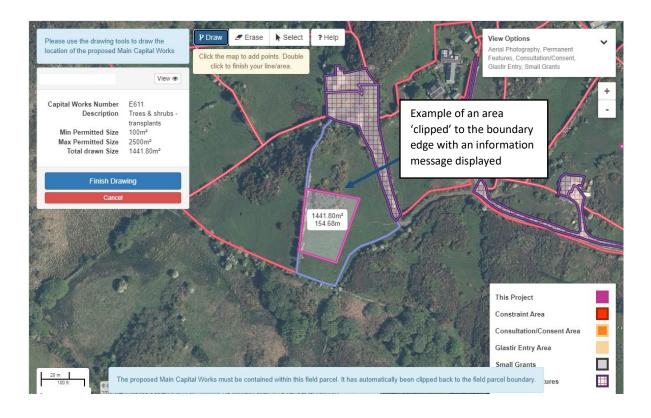

### **Draw tool - Linear Main Capital Works Project**

This tool will allow you to draw a linear feature that does not follow along a boundary, such as a spur hedge.

The Draw Tool will 'clip' to the boundary edge if you draw outside of the field parcel selected.

### Draw tool – Area based Main Capital Works Project

This tool will allow you to draw an area for the location of your trees and shrubs planting.

**Clipping** - The Draw Tool will 'clip' to the boundary edge if you draw outside of the field parcel selected.