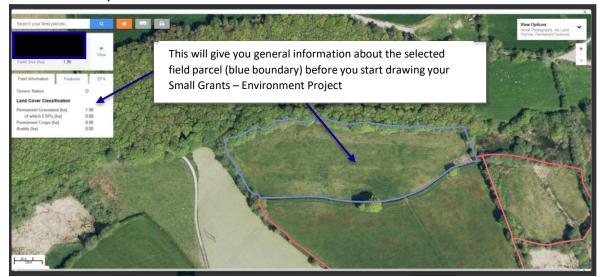

### View Map – Interactive Map viewer

Clicking the field parcel will bring up the RPW Online 'Interactive Map' for the selected field parcel.

**Important Note:** This is not the Small Grants - Environment Project Map (explained <u>later in this guidance</u>) and will not display any Small Grants - Environment information as seen in the Project Map.

### **Create Project Page**

This screen displays all field parcel details that the Welsh Government holds for you at the time of the Expression of Interest.

Before choosing your Capital Works Project, ensure you have read the <u>Small</u> <u>Grants - Environment: Technical Guidance Booklets</u>. This will give you the practical specifications for each capital works and an overview of what is available.