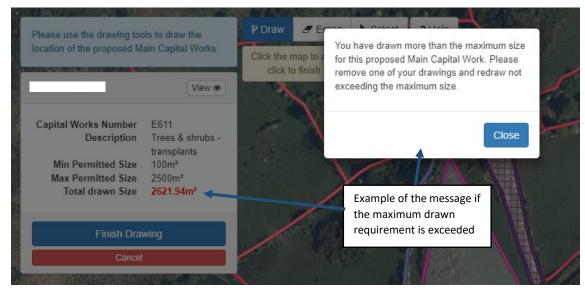

If you do not meet the minimum or exceed the maximum total drawn size for the main capital works, as set out in the tables above, a message will appear. You will then need to amend the drawn project to meet the requirements.

The total drawn size will calculate the area once you have clicked 'Finish Drawing'

Click the button to close the message