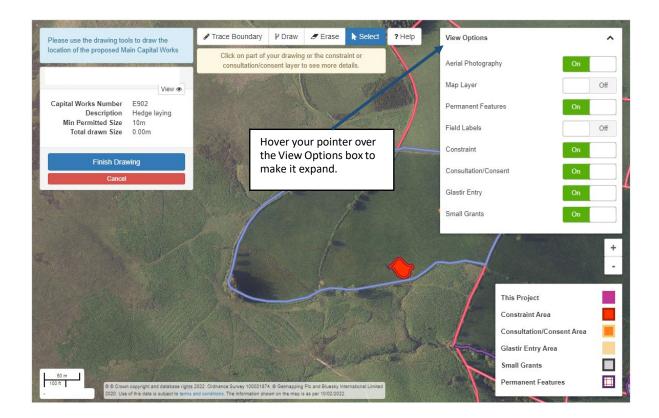

### **Overview of layers**

| Screen Layer                                       | Description                                                                                                                                                                                                                                                                                                                                                                                                                                                                                                                                                                                                                                                                                                                                                              |
|----------------------------------------------------|--------------------------------------------------------------------------------------------------------------------------------------------------------------------------------------------------------------------------------------------------------------------------------------------------------------------------------------------------------------------------------------------------------------------------------------------------------------------------------------------------------------------------------------------------------------------------------------------------------------------------------------------------------------------------------------------------------------------------------------------------------------------------|
| Aerial Photography                                 | This shows an aerial photography view of the selected parcel and surrounding land.                                                                                                                                                                                                                                                                                                                                                                                                                                                                                                                                                                                                                                                                                       |
| Map Layer                                          | This shows the master map layer, this will be displayed on your summary                                                                                                                                                                                                                                                                                                                                                                                                                                                                                                                                                                                                                                                                                                  |
| Permanent Features<br>– Purple Cross Hatch<br>area | This shows the areas of permanent features on the selected parcel and surrounding land parcels for your CRN. You can click on the Permanent feature to display its type.                                                                                                                                                                                                                                                                                                                                                                                                                                                                                                                                                                                                 |
|                                                    | Place use the densing table to daw ifty       The Densing if you daw if the proposed Main Captual Way.         Partial Works Number 1922       Permanent Features         Description Medical State Use       Outdaw if the proposed Main Captual Way.         Description Medical State Use       Outdaw if the proposed Main Captual Way.         Description Medical State Use       Outdaw if the proposed Main Captual Way.         Description Medical State Use       Outdaw if the proposed Main Captual Way.         Description Medical State Use       Outdaw if the proposed Main Captual Way.         Description Medical State Use       Outdaw if the proposed Main Captual Way.         Description Medical State Use Use Use Use Use Use Use Use Use Us |

| Field Labels                          | This shows the field parcel sheet reference and field number.                                                                                                                                                                                                                                                                                                                                                                                                                                                                                                                                                                                                                                                                                                                                                                                                                                                                                                                                                                                                                                                                                                                                                                                                                                                                                                                                                                                                                                                                                                                                                                                                                                                                                                                                                                                                                                                                                                                                                                                                                                                                 |
|---------------------------------------|-------------------------------------------------------------------------------------------------------------------------------------------------------------------------------------------------------------------------------------------------------------------------------------------------------------------------------------------------------------------------------------------------------------------------------------------------------------------------------------------------------------------------------------------------------------------------------------------------------------------------------------------------------------------------------------------------------------------------------------------------------------------------------------------------------------------------------------------------------------------------------------------------------------------------------------------------------------------------------------------------------------------------------------------------------------------------------------------------------------------------------------------------------------------------------------------------------------------------------------------------------------------------------------------------------------------------------------------------------------------------------------------------------------------------------------------------------------------------------------------------------------------------------------------------------------------------------------------------------------------------------------------------------------------------------------------------------------------------------------------------------------------------------------------------------------------------------------------------------------------------------------------------------------------------------------------------------------------------------------------------------------------------------------------------------------------------------------------------------------------------------|
| Constraint – Red<br>Area              | This shows an area where the Main Capital Works is not allowed.                                                                                                                                                                                                                                                                                                                                                                                                                                                                                                                                                                                                                                                                                                                                                                                                                                                                                                                                                                                                                                                                                                                                                                                                                                                                                                                                                                                                                                                                                                                                                                                                                                                                                                                                                                                                                                                                                                                                                                                                                                                               |
|                                       | Glastir Advanced Management Options that are not permissible with the Small Grants – Environment Main Capital Works will display as red.                                                                                                                                                                                                                                                                                                                                                                                                                                                                                                                                                                                                                                                                                                                                                                                                                                                                                                                                                                                                                                                                                                                                                                                                                                                                                                                                                                                                                                                                                                                                                                                                                                                                                                                                                                                                                                                                                                                                                                                      |
|                                       | Current Works with an end with a state with |
|                                       | Constraint<br>This is a constraint area due to:<br>Permanent Features: Ponds - ineligible<br>Close                                                                                                                                                                                                                                                                                                                                                                                                                                                                                                                                                                                                                                                                                                                                                                                                                                                                                                                                                                                                                                                                                                                                                                                                                                                                                                                                                                                                                                                                                                                                                                                                                                                                                                                                                                                                                                                                                                                                                                                                                            |
| Consultation/Consent<br>– Orange Area | This shows the area where a consultation and, if necessary, a consent would be needed to undertake the Main Capital Work.                                                                                                                                                                                                                                                                                                                                                                                                                                                                                                                                                                                                                                                                                                                                                                                                                                                                                                                                                                                                                                                                                                                                                                                                                                                                                                                                                                                                                                                                                                                                                                                                                                                                                                                                                                                                                                                                                                                                                                                                     |
|                                       | Image: set to the set to                               |