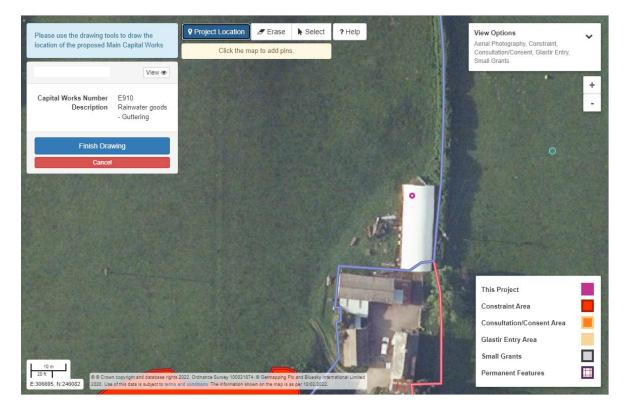

### **Project Location tool**

Once you have chosen you Main capital works the map for that field parcel will be shown on screen.

Guttering will be located on buildings

To mark the location you wish complete your project to select the Project location button and a small blue dot will appear on the map (shown below)

To place the pin on the location click the left mouse button and the dot will change to a purple pin.

You can place multiple points to mark each different location.

When you have completed the proposed project click the 'Finish Drawing' button.