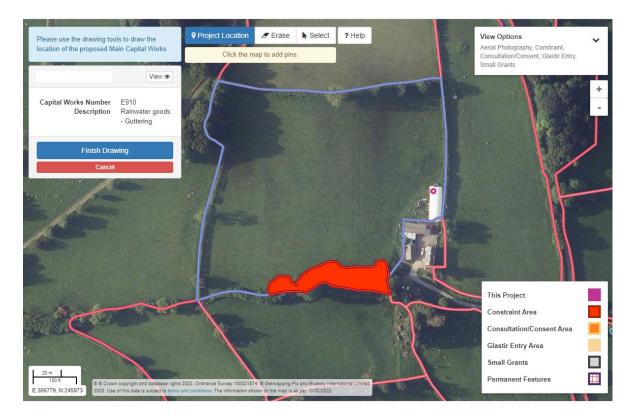

### Drawn project overlapping the Constraint layer

If your Main Capital Works drawing overlaps with a constraint layer (red), you will get an error message on the Project Map explaining the reason why the project cannot be placed in this area and need to redraw.

See below for an example: